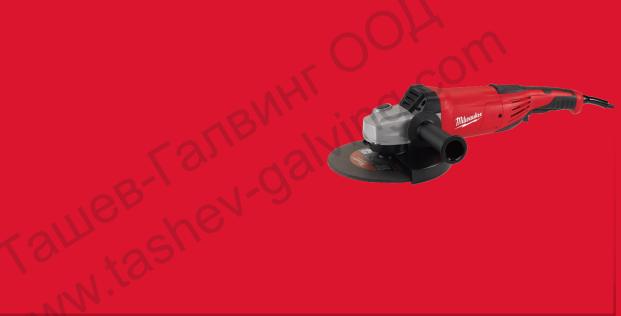

## **AG 22-230 DMS**

## **2200 W ANGLE GRINDER**

- Powerful, 2200 W motor with powder field coating for long life time and outstanding performance in all applications
- Extreme compact design with an overall short length of 485 mm and 5.2 kg for most comfortable handling
- Burst resistant keyed safety guard
- External brush doors for easy access to the brushes for fast servicing

| No load speed (rpm) | 6600           |
|---------------------|----------------|
| Disc diameter (mm)  | 230            |
| Weight (kg)         | 5.2            |
| Brake               | No             |
| Switch type         | Deadman switch |
| FIXTEC™ flange nut  | No             |
| Article Number      | 4933433630     |